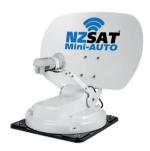

HD REAR VIEW AND REVERSING CAMERAS!

NOW IN STOCK! ONLY \$799.00!!

MINI-AUTO **\$2690** 

INSTALLED

BACK IN STOCK

**NEW PRODUCT** 

100AHR \$990 150AHR \$1490 200AHR \$1990 300AHR \$2990 5YR WARRANTY

RV POWER PRO LITHIUM BATTERIES