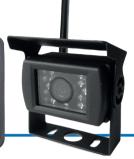

HD REAR VIEW AND REVERSING CAMERAS!

NOW IN STOCK! ONLY \$799.00!!

MINI-AUTO **\$2690** 

INSTALLED

BACK IN STOCK

**NEW PRODUCT** 

100AHR \$990 150AHR \$1490 200AHR \$1990 300AHR \$2990 5YR WARRANTY

RV POWER PRO LITHIUM BATTERIES