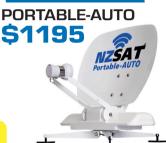

HD REAR VIEW AND REVERSING CAMERAS!

NOW IN STOCK! ONLY \$799.00!!

MINI-AUTO **\$2690** 

INSTALLED

BACK IN STOCK

**NEW PRODUCT** 

100AHR \$990 150AHR \$1490 200AHR \$1990 300AHR \$2990 5YR WARRANTY

RV POWER PRO LITHIUM BATTERIES