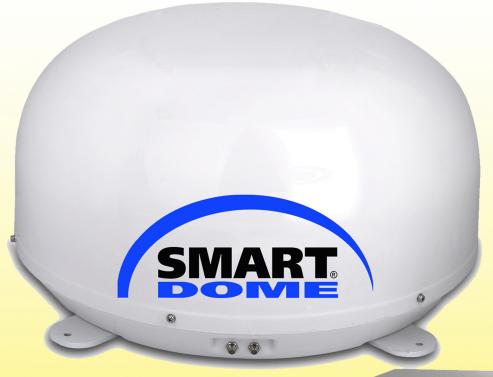

## Main Features:

- Fully Automatic RV Satellite Dish
- -Typically aligns within 1 minute
- Fully Enclosed Mechanism
- -High Gain 38cm Prime-Focus Dish
- -DVB-S2MPEG4HD Ready
- -Built-in GPS for Faster Lock on to Sate Ilite
- -Single Coax Cable solution 'DU to Dish'
- -Automatic Motorized LNB Skew
- DU Contro llerw ith LCD display
- -DualOutput LNB (Secondary outlet on Dish)
- 10.75GHz Dua IOu tput LNB
- -9-30v DC Operation
- -Recommended Power Supply: 12 or 24vDC @ 5amp
- Typical Power Consumption: 6watt - Max Power Consumption: 24watt
- 3 YearWarranty

D ish W e ight: 10.5kg

D ish D im ensions: 55W x55D x38H (cm)